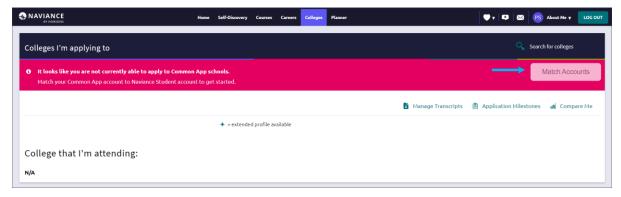

8. Log in to Naviance Student, select Colleges and choose Colleges I'm Applying To.

9. Click Match Accounts.

10. Sign in to your Common App account with the email and password you used to create your Common App account.