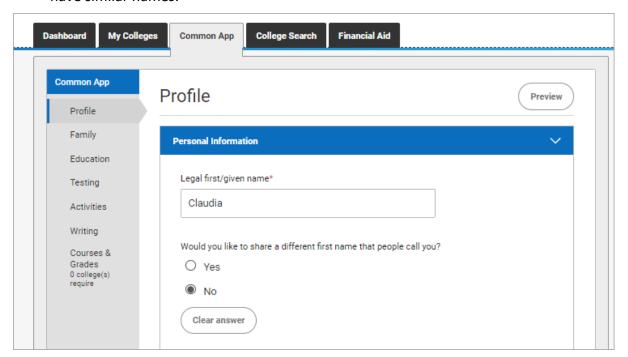

3. Review the dashboard. Your CAID number is at the top of the page.

4. Select **Common App** and enter information for all sections in the side navigation. Make sure you select the correct school's name in the Education section. Many high schools have similar names.