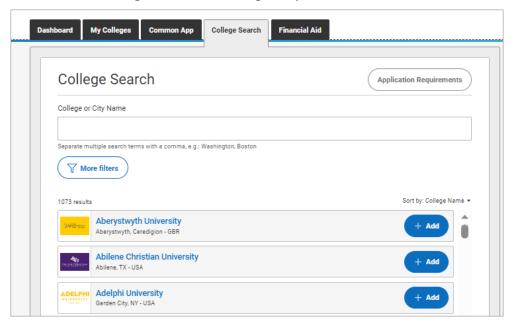

5. Select **College Search** and add at least one college. You cannot complete the FERPA release without having at least one college on your list.

6. Select **My Colleges** to review the contact information, deadlines, and more for each college on your list.