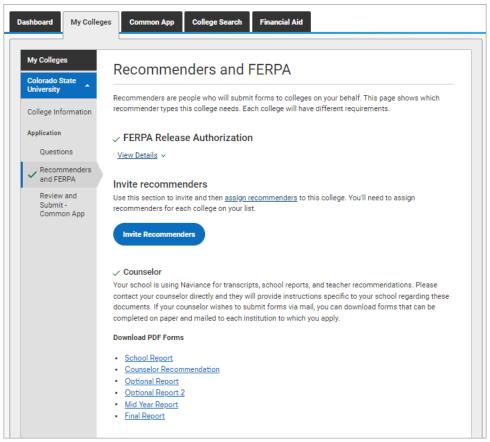

7. From Application on My Colleges:

a. Select **Recommenders and FERPA** and complete the FERPA release authorization.

b. Review the Recommenders and FERPA Information. You will invite counselors and teachers from Naviance Student. Download PDF forms from here if needed.