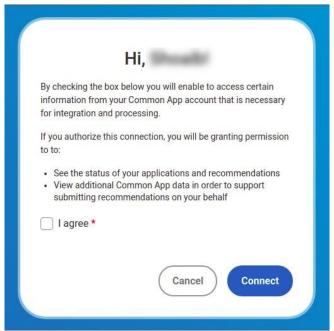

11. Review the information, select I agree, and then click **Connect** to match your accounts.

- Colleges from your Common App account are automatically added to your Colleges I'm Applying To list in Naviance Student.
- Request transcripts for your Common App colleges according to your high school's instructions.