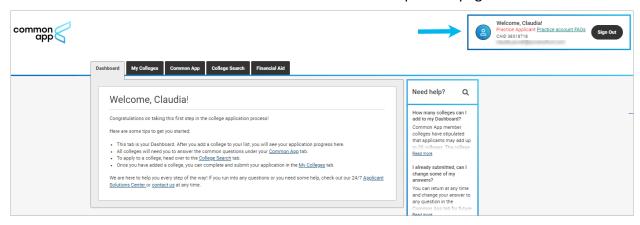

3. Review the dashboard. Your CAID number is at the top of the page.

4. Select **Common App** and enter information for all sections in the side navigation. Make sure you select the correct school's name in the Education section. Many high schools have similar names.