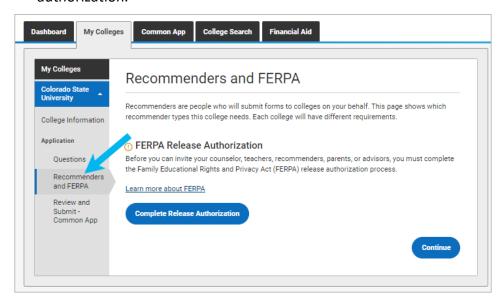

7. From Application on My Colleges:

a. Select **Recommenders and FERPA** and complete the FERPA release authorization.

b. Review the Recommenders and FERPA Information. You will invite counselors and teachers from Naviance Student. Download PDF forms from here if needed.