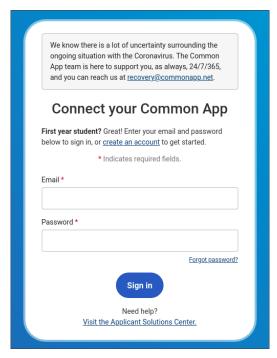

8. Log in to Naviance Student, select Colleges and choose Colleges I'm Applying To.

9. Click Match Accounts.

10. Sign in to your Common App account with the email and password you used to create your Common App account.