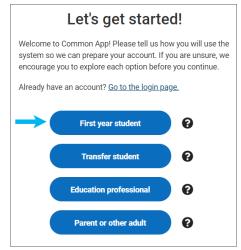

## Common App Account Matching Quick Guide

Start this process on or after August 1.

 Go to <u>www.commonapp.org</u>, click Create an account, and then select First year student.

- Before you can match your Common App account in Naviance Student, you must set up your Common App account.
- Students applying to college must create an account for a First-year student, even if their parents or guardians have already created an account for Parent or other adult.
- 2. Follow the prompts to set up your account credentials and create your account.