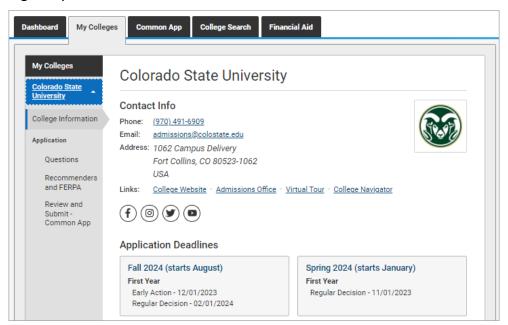

5. Select **College Search** and add at least one college. You cannot complete the FERPA release without having at least one college on your list.

6. Select **My Colleges** to review the contact information, deadlines, and more for each college on your list.