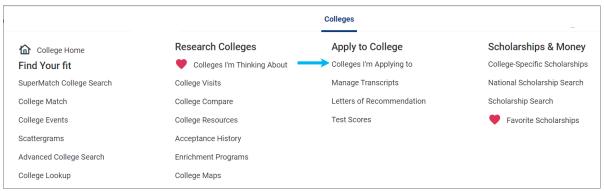

5. Select **College Search** and add at least one college. You cannot complete the FERPA release without having at least one college on your list.

6. Select **My Colleges** to review the contact information, deadlines, and more for each college on your list.

7. From Application on My Colleges:

a. Select **Recommenders and FERPA** and complete the FERPA release authorization.

b. Review the Recommenders and FERPA Information. You will invite counselors and teachers from Naviance Student. Download PDF forms from here if needed.